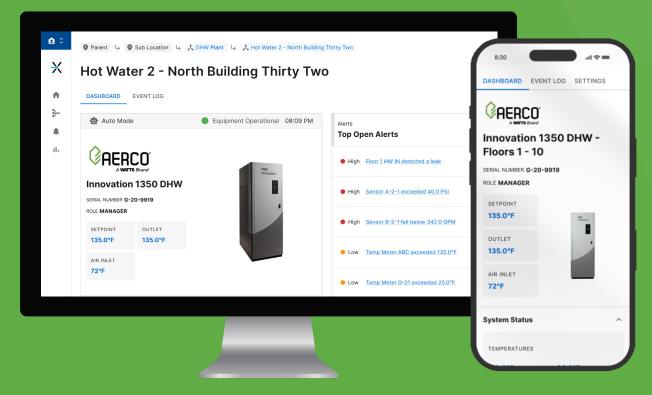

# Intelligent Water Management For Your Innovation Water Heater

Real-time monitoring, insights, and alerts – at no cost!

Nexa is the advanced sensing technology and robust software platform from Watts, and it is now compatible with AERCO's Innovation water heaters. Nexa's cutting-edge sensing technology and powerful software platform reveal hidden insights and potential risks in your commercial building's plumbing and hydronic systems.

#### **Optimize Plant Performance**

Identify energy-saving opportunities by trending multiple data points including cycles per hour, a host of temperature readings, blower output, and more. With Nexa, you have a wealth of real-time data to help you optimize system performance and minimize efficiency losses.

#### **Prevent Premature Equipment Failure**

Nexa lets you easily monitor equipment performance to ensure it operates at peak performance. Instant alerts inform you of a decline in performance, so you can proactively resolve issues before they develop into costly repairs and lost revenue from facility downtime.

#### **Reduce Service Calls**

Nexa reduces unscheduled maintenance by helping you identify and fix potential issues early. It can also help you rule out the heating equipment when the source of an issue stems from elsewhere in the system. This results in fewer emergency calls, reduced labor costs, and convenient scheduling of maintenance.