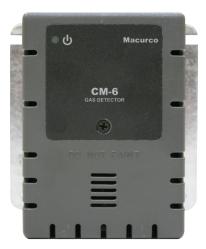

## 

AERCO offers Macurco CM-6 Carbon Monoxide (CO) Detector. This low voltage, dual relay electronic CO detection system is used to measure and display CO concentrations from 0-200 ppm. The detector can be configured to suit the customer's needs and the conditions of the site. It can be operated as a stand-alone device, providing an audible alarm if CO levels rise above a configurable set point (a CO concentration deemed to be unsafe). It can also be wired directly to the boiler/water heater, enabling it to shut down the equipment if CO levels rise above the set point.

Carbon Monoxide Detector, P/N 58092

Notes

Heat | Hot Water | Energy Recovery Solutions

AERCO International, Inc. • 100 Oritani Drive • Blauvelt, NY 10913 USA: T: (845) 580-8000 • Toll Free: (800) 526-0288 • AERCO.com